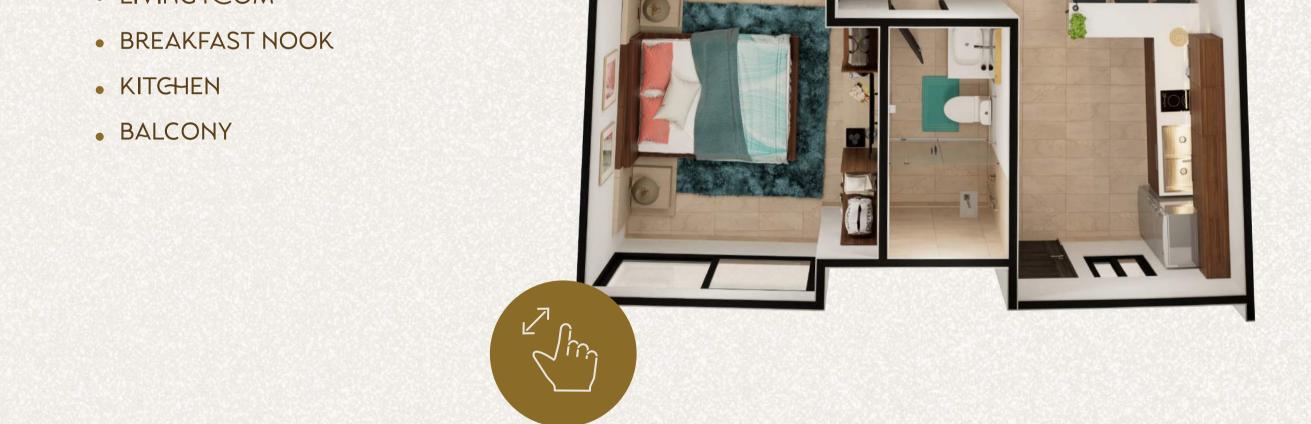

- INDOOR AREAS
- BEDROOM
- FULL BATHROOM
- LIVING ROOM
- BREAKFAST NOOK
- KITCHEN

38 M2 SIN BALCON

#### MODELO STANDARD DUO

Ya sea que estés buscando un hogar vacacional o una inversión sólida, el modelo estándar en este desarrollo te brinda la oportunidad de ser parte de un estilo de vida único en uno de los destinos más codiciados del mundo.