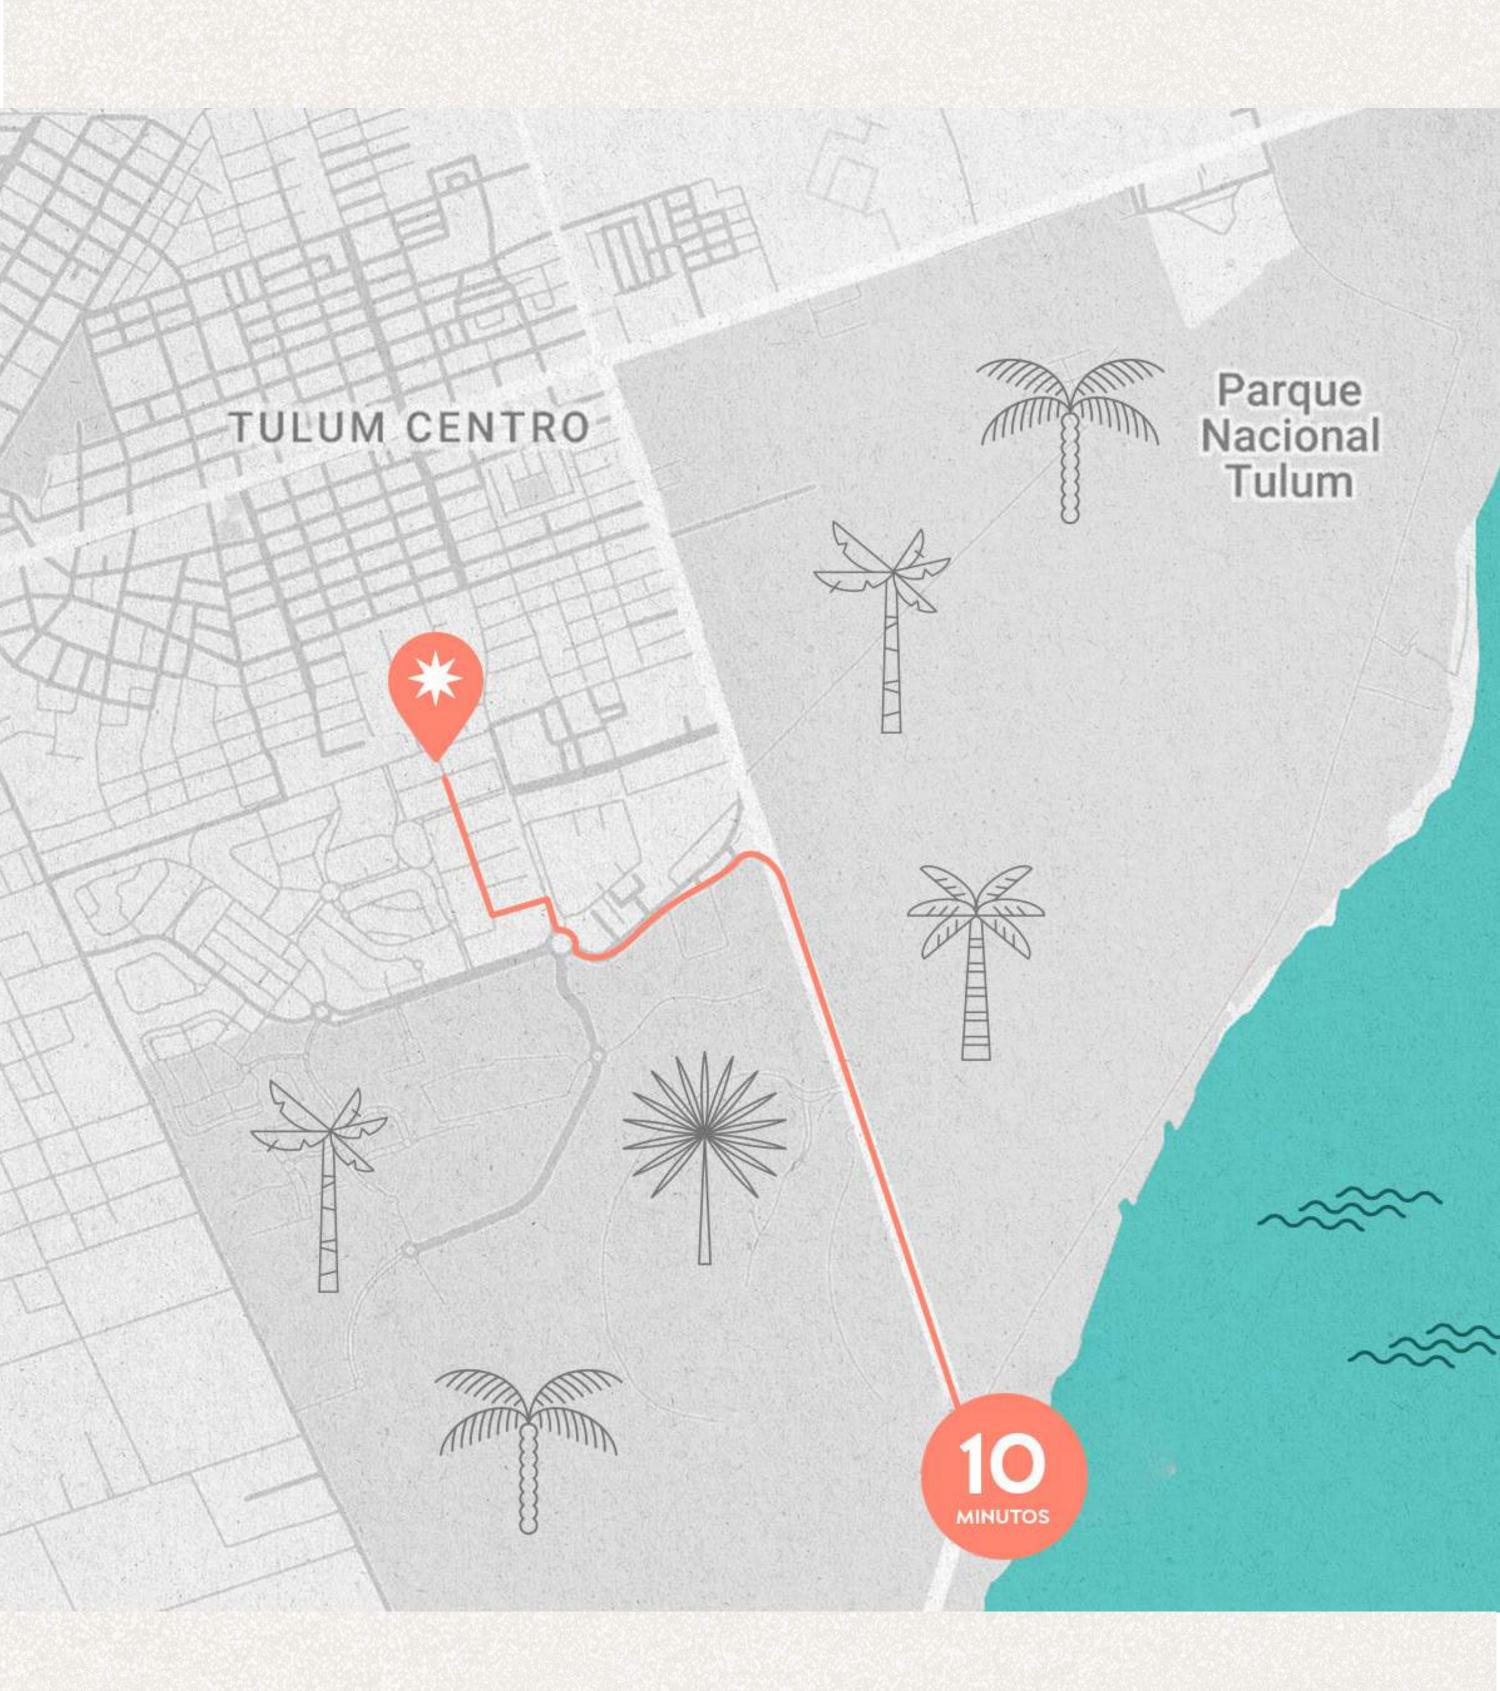

#### ALDEA ZAMÁ FUTURº COSMOPOLITAN

SOLUM IS LOGATED IN ALDEA ZAMÁ, NEAR THE BEST BEAGHES IN THE COUNTRY. IT IS ONE OF THE AREAS WITH THE HIGHEST ADDED VALUE IN THE RIVIERA MAYA.

AN EXCLUSIVE AND COSMOPOLITAN COMMUNITY, WITH A VARIETY OF CULINARY, ARTISTIC AND ENTERTAINMENT PROPOSALS, EVERYTHING YOU NEED TO MAKE YOUR LIFE HERE A DIFFERENT EXPERIENCE.