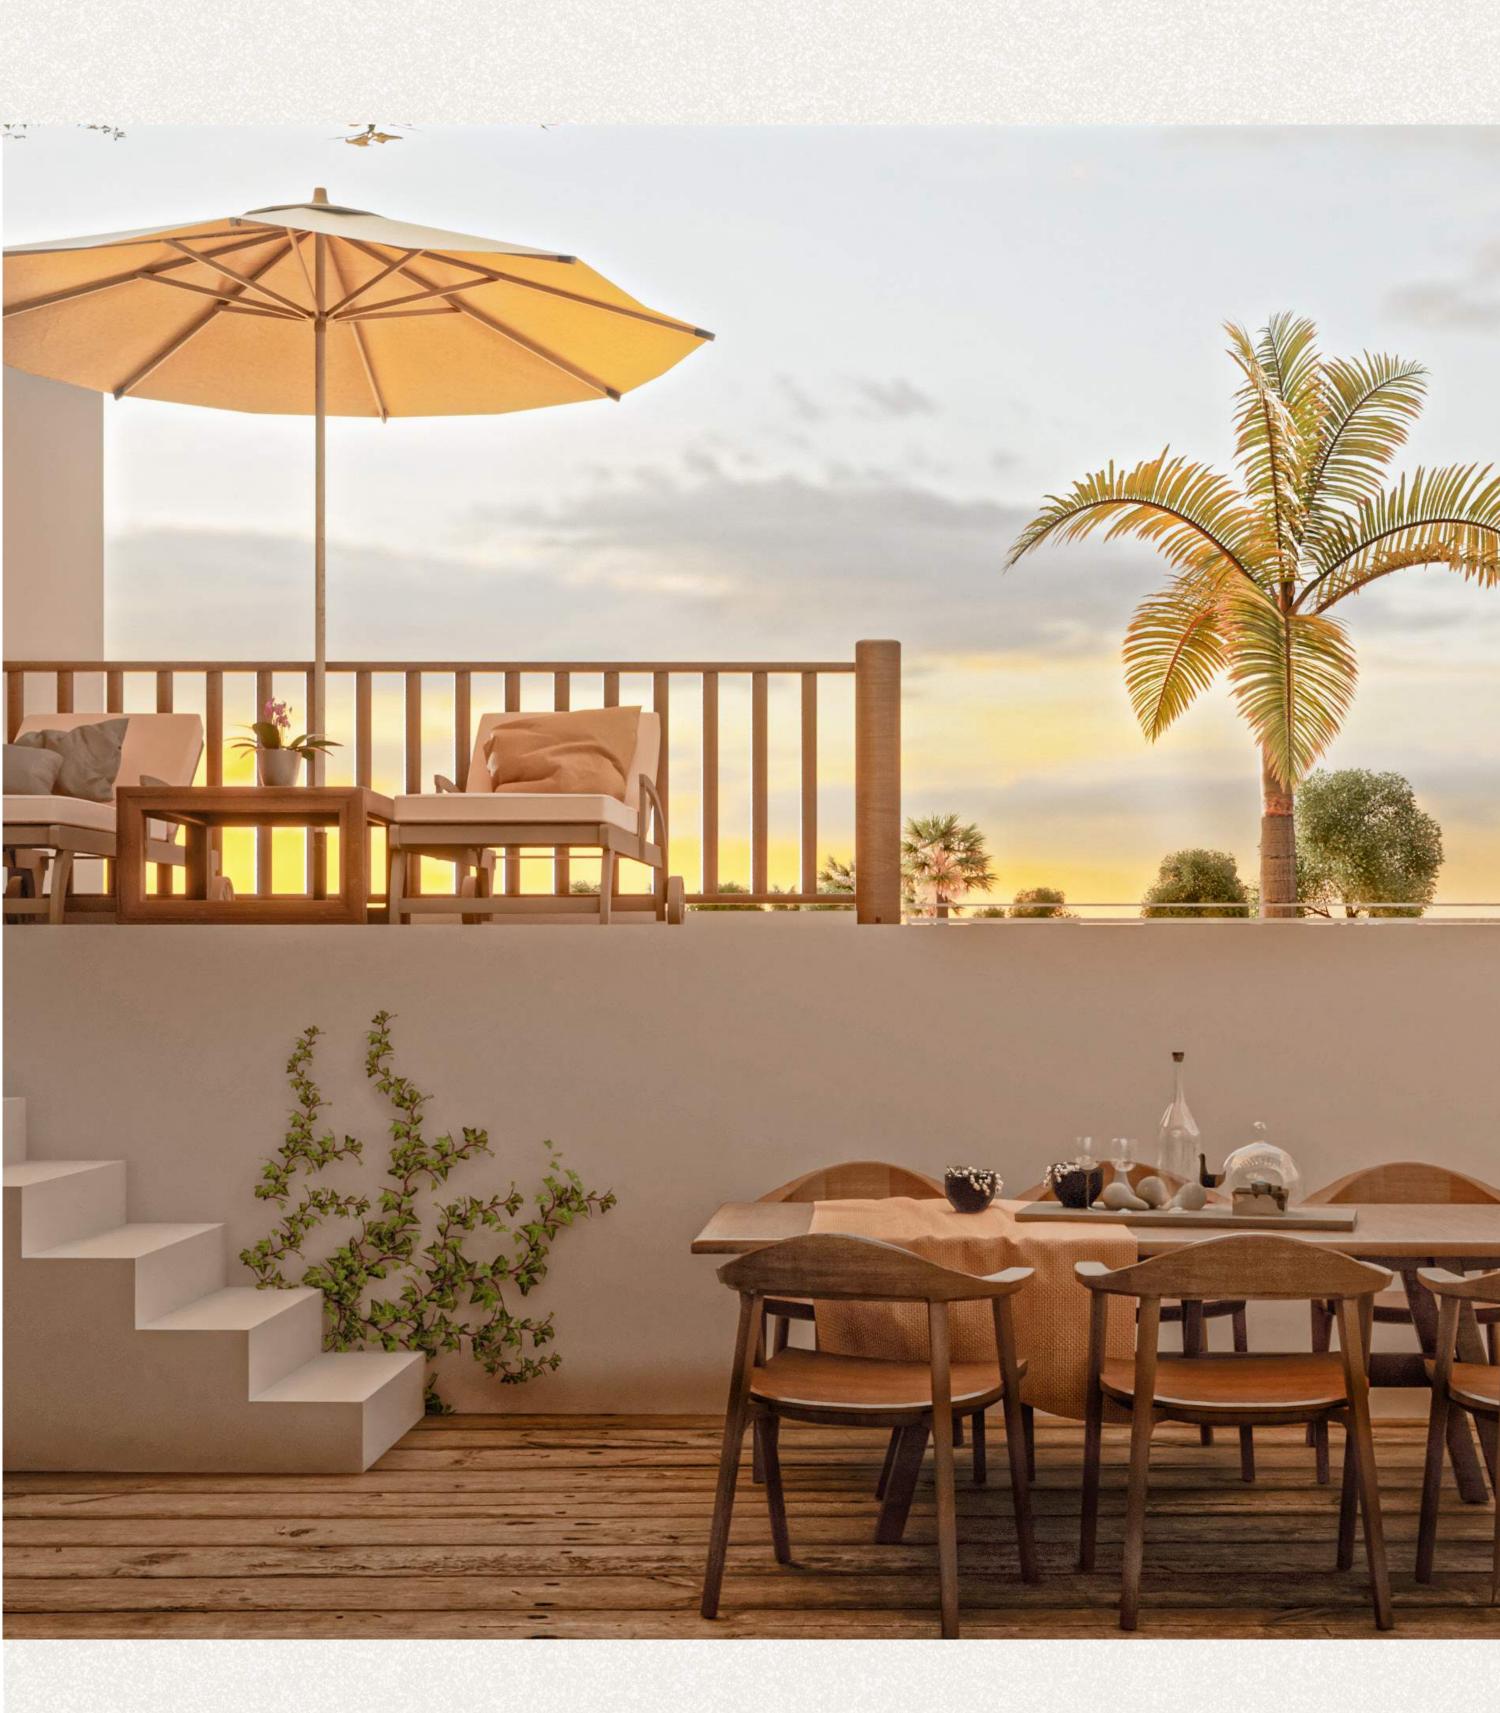

#### AMENIDADES ARQUITECTURA VANGUARDISTA

LOUNGE AREA

ROOFTOP

ROOFTOP

38 M2 CON BALCON