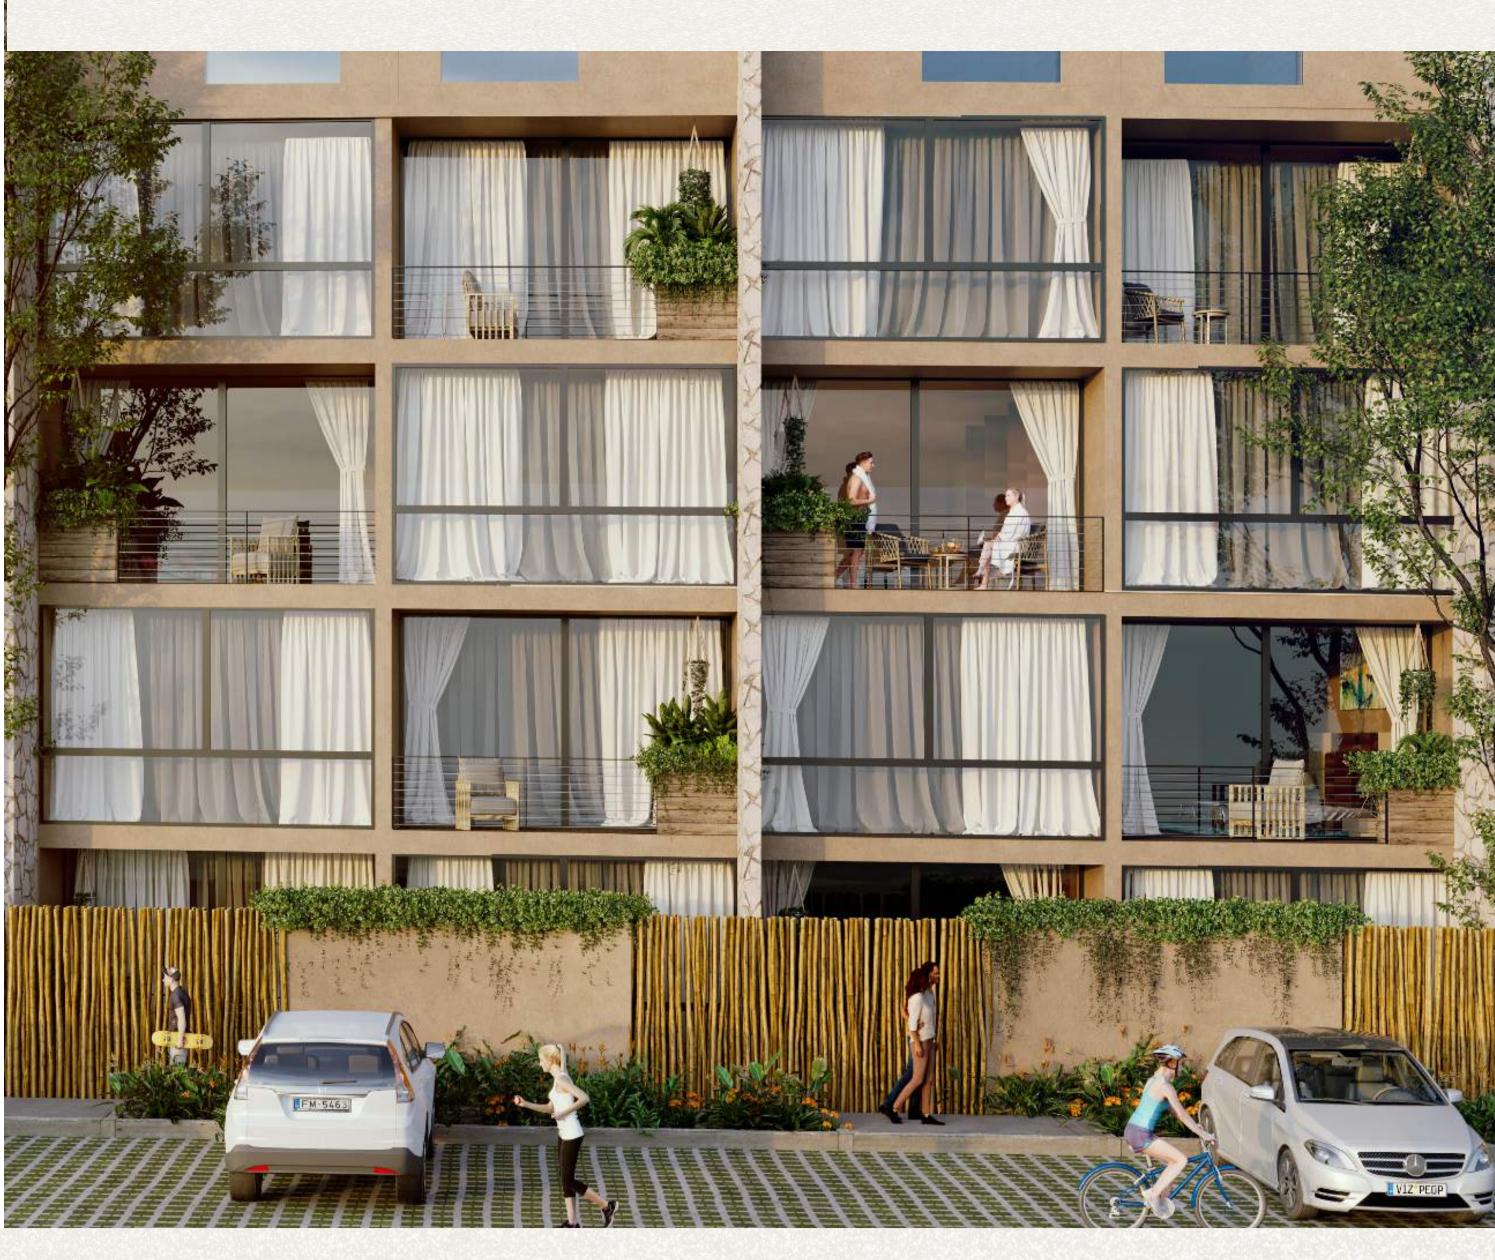

#### ALDEA ZAMÁ FUTURº COSMOPOLITAN

SOLUM IS LOGATED IN ALDEA ZAMÁ, NEAR THE BEST BEAGHES IN THE COUNTRY. IT IS ONE OF THE AREAS WITH THE HIGHEST ADDED VALUE IN THE RIVIERA MAYA.

AN EXCLUSIVE AND COSMOPOLITAN COMMUNITY, WITH A VARIETY OF CULINARY, ARTISTIC AND ENTERTAINMENT PROPOSALS, EVERYTHING YOU NEED TO MAKE YOUR LIFE HERE A DIFFERENT EXPERIENCE.