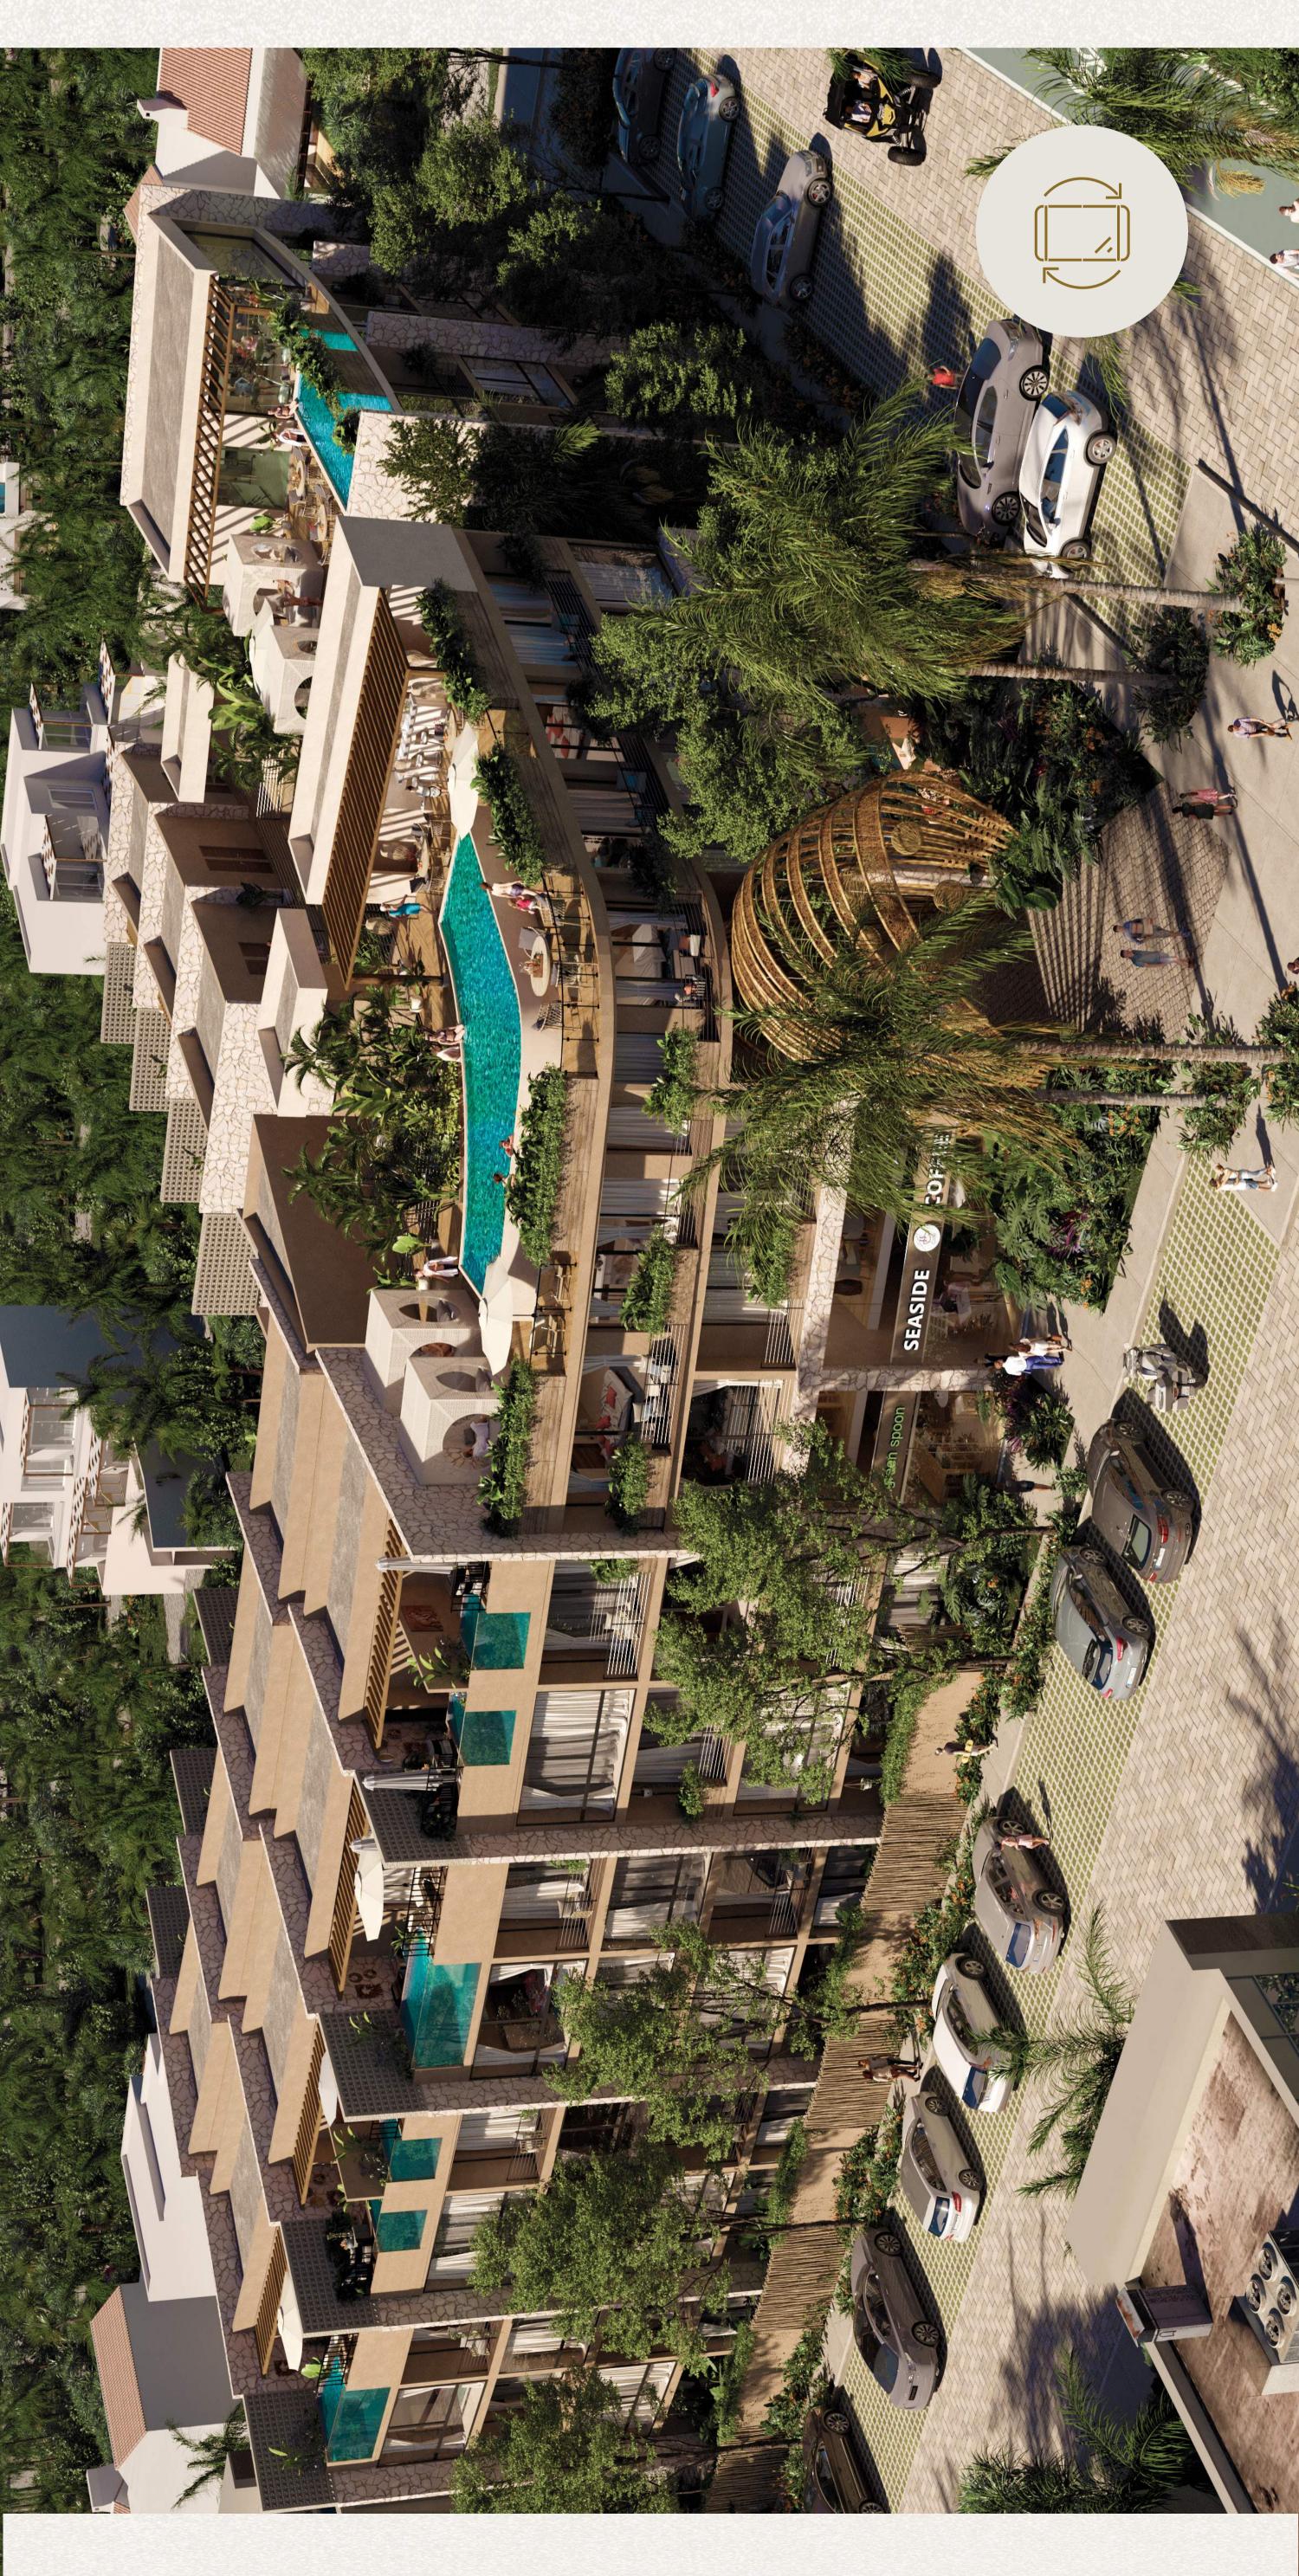

#### AMENIDADES ARQUITECTURA VANGUARDISTA

LOUNGE AREA

ROOFTOP

ROOFTOP

38 M2 CON BALCON

#### ALDEA ZAMÁ FUTURº COSMOPOLITAN

SOLUM IS LOGATED IN ALDEA ZAMÁ, NEAR THE BEST BEAGHES IN THE COUNTRY. IT IS ONE OF THE AREAS WITH THE HIGHEST ADDED VALUE IN THE RIVIERA MAYA.

AN EXCLUSIVE AND COSMOPOLITAN COMMUNITY, WITH A VARIETY OF CULINARY, ARTISTIC AND ENTERTAINMENT PROPOSALS, EVERYTHING YOU NEED TO MAKE YOUR LIFE HERE A DIFFERENT EXPERIENCE.