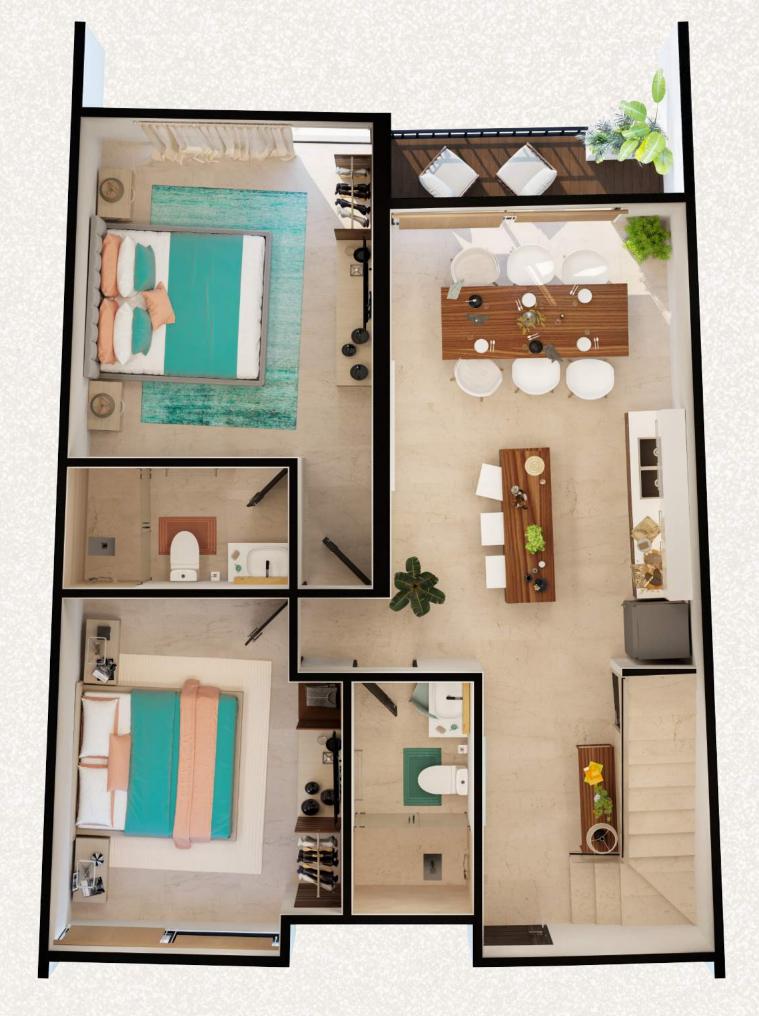

#### MODELO PENTHOUSE DUO

Ya sea que estés buscando un hogar vacacional o una inversión sólida, el modelo estándar en este desarrollo te brinda la oportunidad de ser parte de un estilo de vida único en uno de los destinos más codiciados del mundo.

- 2 BEDROOMS
- 2 FULL BATHROOMS
- LIVING ROOM
- BREAKFAST NOOK
- KITCHEN
- BALCONY