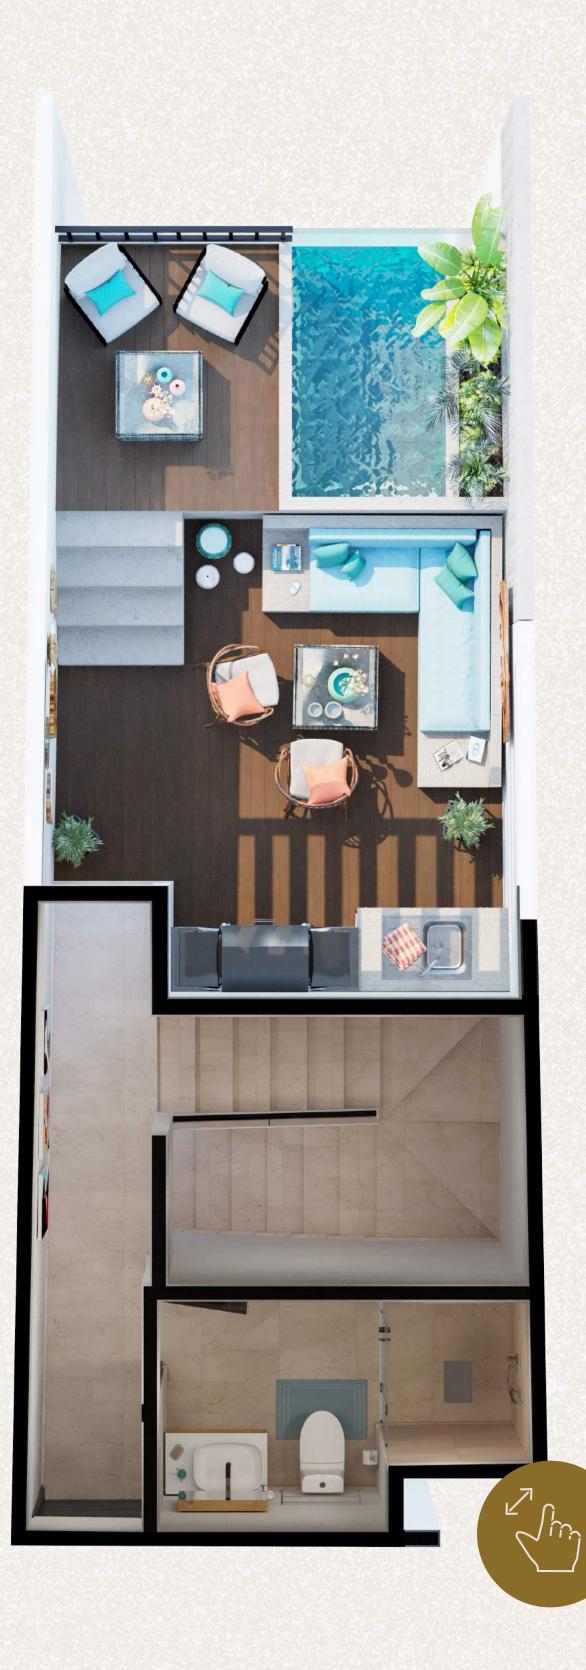

#### 38 M2 - TOP FLOOR MODELO PENTHOUSE

Ya sea que estés buscando un hogar vacacional o una inversión sólida, el modelo estándar en este desarrollo te brinda la oportunidad de ser parte de un estilo de vida único en uno de los destinos más codiciados del mundo.

- FULL BATHROOM
- OUTDOOR LIVING ROOM
- SWIMMING POOL
- SUNDECK
- BARBECUE AREA

152 M2