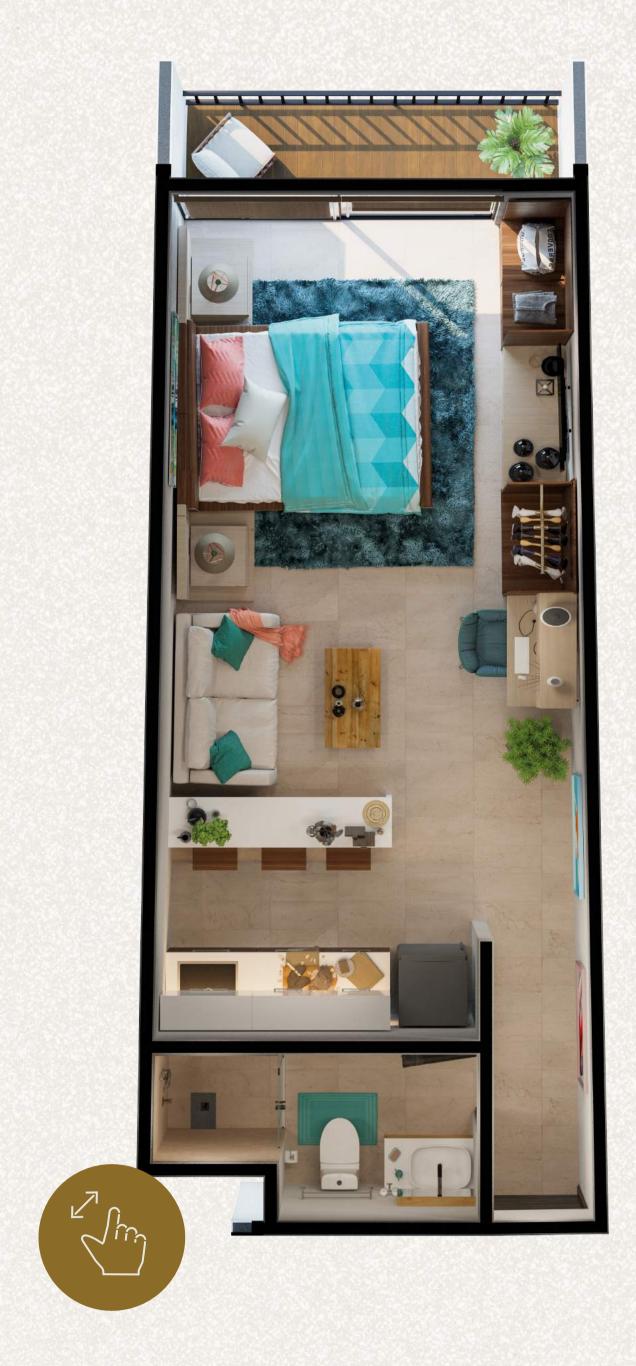

#### MODELO STANDARD

Ya sea que estés buscando un hogar vacacional o una inversión sólida, el modelo estándar en este desarrollo te brinda la oportunidad de ser parte de un estilo de vida único en uno de los destinos más codiciados del mundo.

- INDOOR AREAS
- BEDROOM
- FULL BATHROOM
- LIVING ROOM
- BREAKFAST NOOK
- KITCHEN

38 M2 SIN BALCON