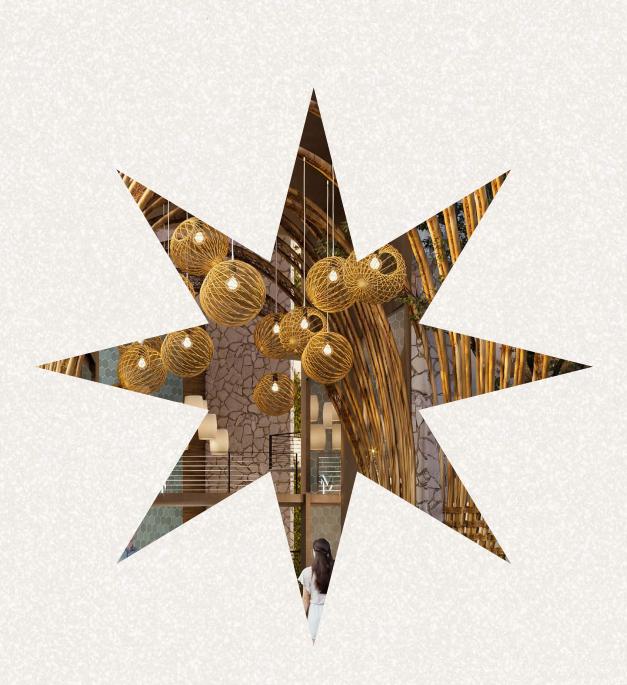

SOLUM TOMA EN CUENTA CONTEXTO Y VINCULACIÓN CON LOS ESPACIOS EXTERIORES, ES ASÍ COMO NACE LA IDEA DE HACER UN EDIFICIO ORGÁNICO QUE MANTIENE UNA PERMEABILIDAD AL CONTEXTO HISTÓRICO DE LA ZONA.

#### AMENIDADES ARQUITECTURA VANGUARDISTA

LOUNGE AREA

ROOFTOP

ROOFTOP

38 M2 CON BALCON