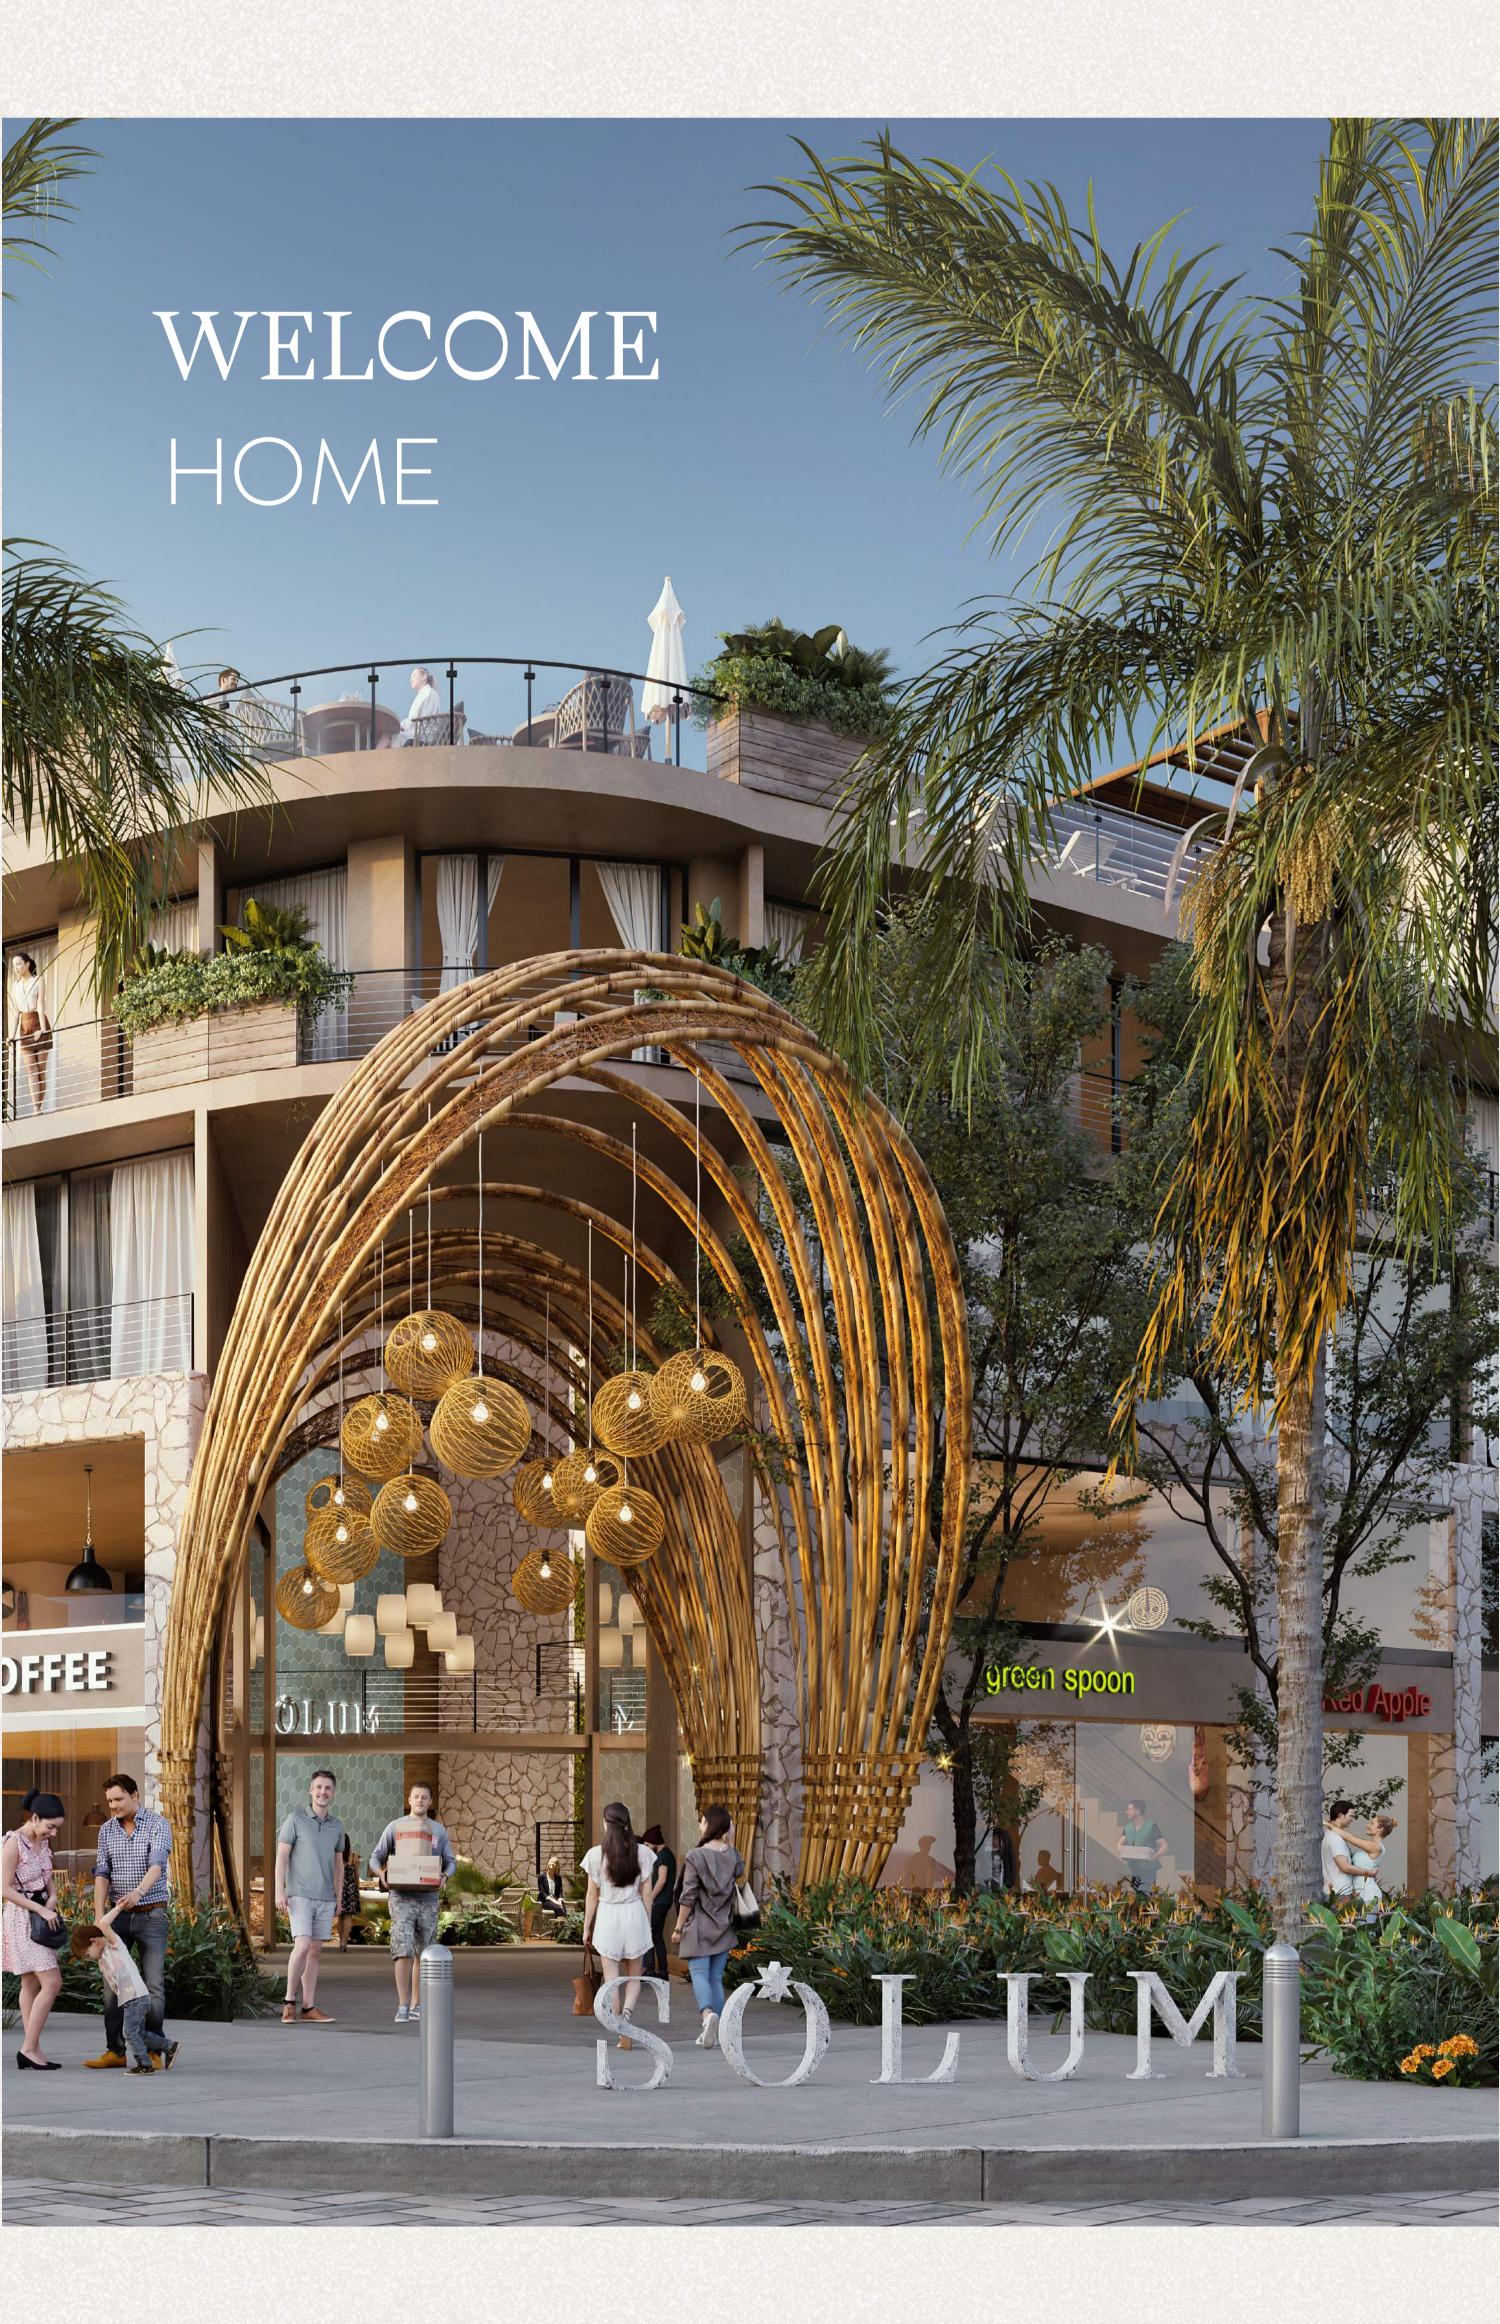

### EL TRAYECTO QUE CONECTA CON EL AMANECER

\*

DENTRO DE UNA DE LAS ÁREAS MÁS EXCLUSIVAS DE LA RIVIERA MAYA. SURGIÓ SOLUM UN PROYECTO UBIGADO EN EL CORAZÓN DE ALDEA ZAMA "LA CIUDAD DEL AMANECER" EN MAYA, DE DONDE PROVIENE SU NOMBRE INTEGRANDO LAS PALABRAS SOL Y TULUM.

SOLUM TOMA EN CUENTA CONTEXTO Y VINCULACIÓN CON LOS ESPACIOS EXTERIORES, ES ASÍ COMO NACE LA IDEA DE HACER UN EDIFICIO ORGÁNICO QUE MANTIENE UNA PERMEABILIDAD AL CONTEXTO HISTÓRICO DE LA ZONA.

#### AMENIDADES ARQUITECTURA VANGUARDISTA

LOUNGE AREA

ROOFTOP

ROOFTOP

38 M2 CON BALCON