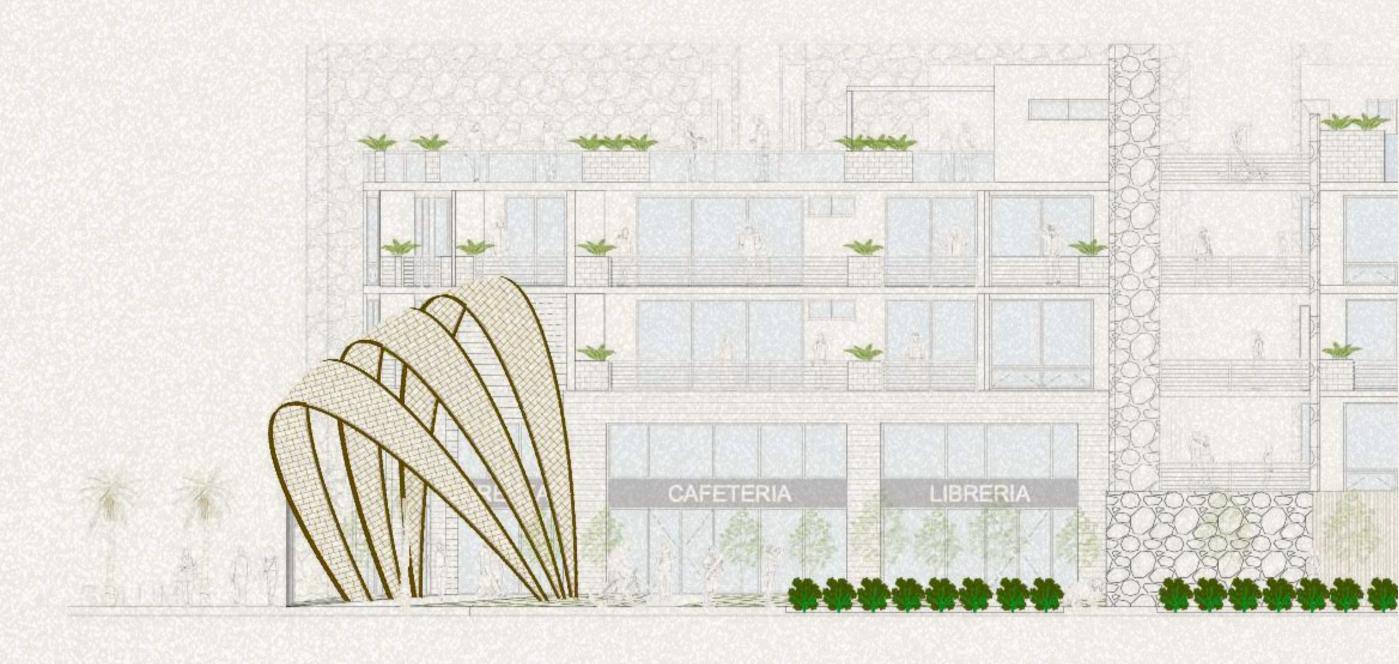

SOLUM TOMA EN CUENTA CONTEXTO Y VINCULACIÓN CON LOS ESPACIOS EXTERIORES, ES ASÍ COMO NACE LA IDEA DE HACER UN EDIFICIO ORGÁNICO QUE MANTIENE UNA PERMEABILIDAD AL CONTEXTO HISTÓRICO DE LA ZONA.

#### AMENIDADES ARQUITECTURA VANGUARDISTA

LOUNGE AREA

ROOFTOP

ROOFTOP

38 M2 CON BALCON