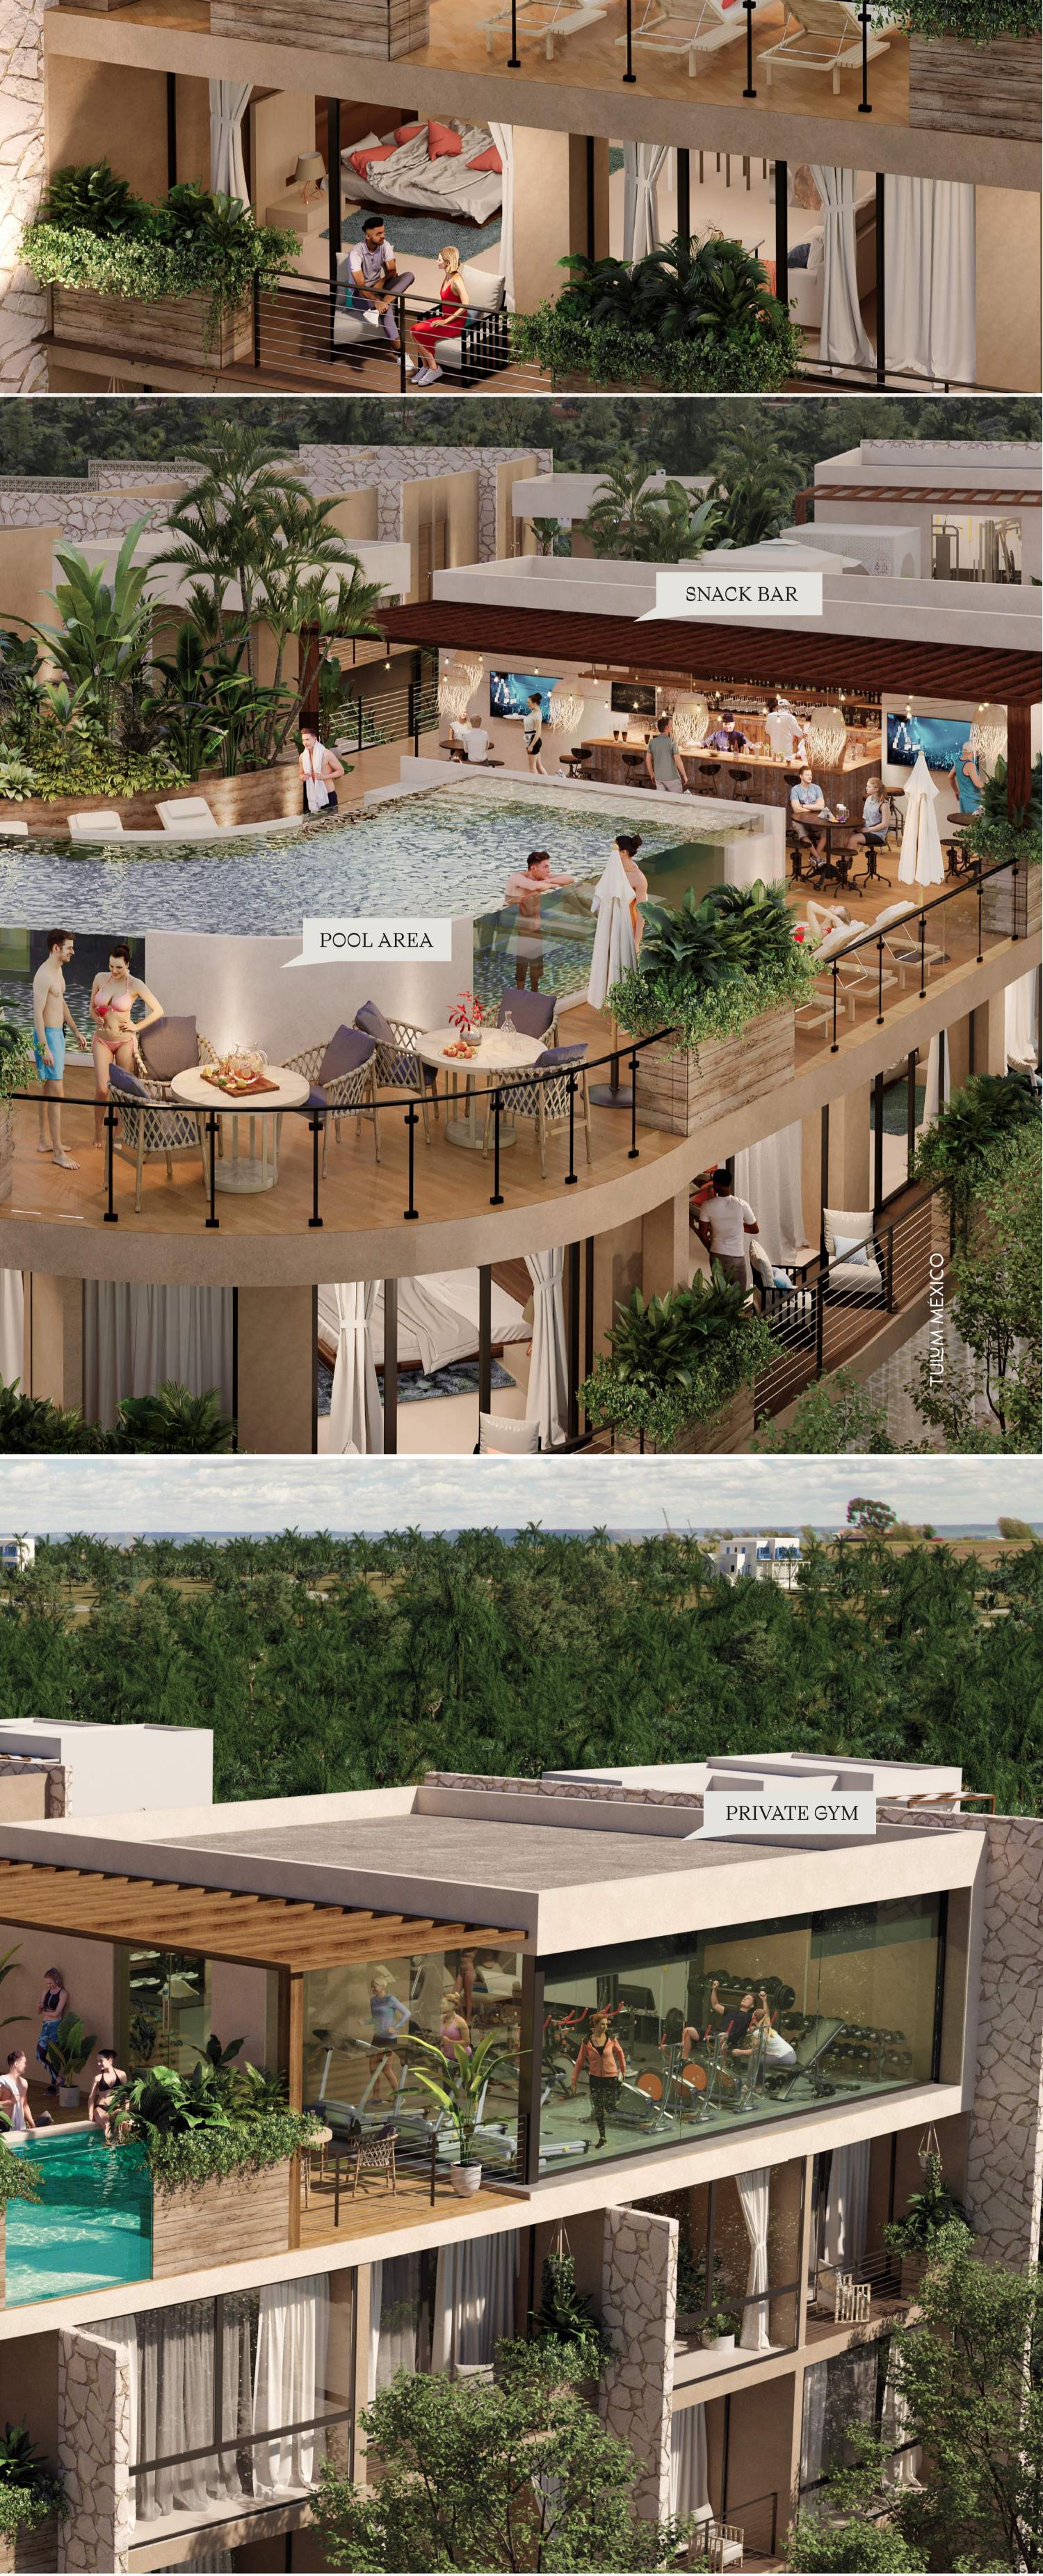

#### AMENIDADES ARQUITECTURA VANGUARDISTA

LOUNGE AREA

ROOFTOP

ROOFTOP

38 M2 CON BALCON